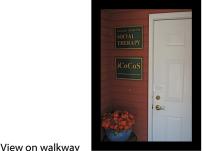

Once parked, walk down the right side of the driveway and through the covered walkway

Office Entrance

Straight ahead is the door to the waiting room (there is a restroom off the waiting room)

If the door to the waiting room is locked, push the doorbell button under the office signs