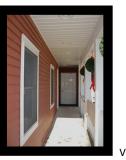

Once parked, walk down the right side of the driveway and through the covered walkway

Office Entrance

Straight ahead is the door to the waiting room (there is a restroom off the waiting room)

If the door to the waiting room is locked, push the doorbell button under the office signs