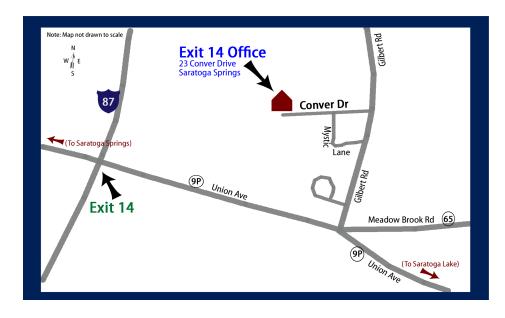

## **Directions to our** Exit 14 Office

at 23 Conver Drive, Saratoga Springs, NY 12866

This is the primary office location for Dr. Sulkin and is also our mailing address

From Exit 14 on the Northway (I-87), take Route 9P South (toward Saratoga Lake)

Make a left onto Gilbert Road (the 1st left off 9P when coming from Exit 14)

Then take the 3rd left onto Conver Drive (Please drive slowly on our street)

Go to the **end** of Conver Drive (a short, dead-end street)

The office is the last house on the right (#23- a red house with white trim)

View from the street

You may park in the dead-end area (but **not** next to the hydrant!) or out on the street (if you park on the street, please park at least a car-length away from any of the mailboxes)